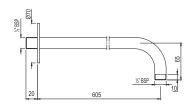

| Product Code                                           | SHA-CHR-479L600                                                                                                                                                                                                       |
|--------------------------------------------------------|-----------------------------------------------------------------------------------------------------------------------------------------------------------------------------------------------------------------------|
| Description                                            | Round Shower Arm 600mm                                                                                                                                                                                                |
| Recommended<br>Water Pressure                          | 1.0 Bar - 3.0 Bar                                                                                                                                                                                                     |
| Material Composition<br>Specification in<br>Percentage | S.S Pipe AISI:304 Ni (8.0-11.0), Ch (18.0-20.0), Mn (0.0-0.2), Ca (0.0-0.08), Fe (Remainder)"  Brass Sheets as per IS:410-1977 Cu (61.5-64.5), Pb (0.0-0.3), Fe (0.0-0.075), Total Impurity (0.0-0.6), Zn (Remainder) |
| Pressure Resistance                                    | 15 bar (Pass)                                                                                                                                                                                                         |
| Finish                                                 | Plating: Nickel-10.0 micron Chromium-0.3 micron Salt Spray (200 hrs + Validated) Adhesion (Pass)                                                                                                                      |
| Available Colour<br>Finishing                          | Antique Bronze (ABR), Antique Copper (ACR), Black Chrome (BCH), Black Matt (BLM), Gold Dust (GDS), Full Gold (GLD), Graphite (GRF), Stainless Steel Finish (SSF) & White Matt (WHM)                                   |